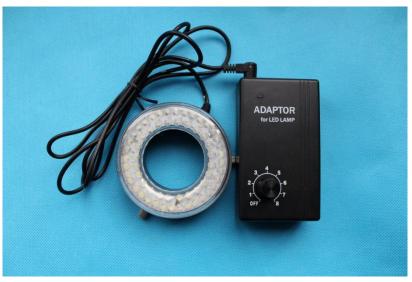

## **BAL2A Series LED Ring Light**

BAL2A-60/78

BAL2A series LED ring light have features of high brightness, low temperature and flash free, they can be used as auxiliary illumination for industrial monocular microscopes, stereo microscopes and similar lens.

## Feature

- 1. The power controlling adapter and light head adopt ABS plastic material, simple and smart.
- 2. Adopt  $\phi$ 5mm LED lamps, with excellent light focus effect and high efficiency.
- 3. Continues light intensity adjustment can meet different requirement.
- 4. Reliable circuit board ensures safety and long working life.
- 5. ESD treatment is optional.

## Specification

| Model               | BAL2A-60                                         | BAL2A-78                                         |
|---------------------|--------------------------------------------------|--------------------------------------------------|
| Input Voltage       | Universal 100-240V AC                            | Universal 100-240V AC                            |
| Input Power         | 6 W                                              | 7 W                                              |
| Mounting Diameter   | ф60mm                                            | ф70mm                                            |
| LED Quantity        | 60pcs LED lamps                                  | 78pcs LED lamps                                  |
| LED Lifetime        | 50,000hrs                                        | 50,000hrs                                        |
| LED Color           | White (Other Colors can be customized )          | White (Other Colors can be customized )          |
| Color Temperature   | 6400K, other color temperature can be customized | 6400K, other color temperature can be customized |
| Illuminance@100mm   | 24000lx                                          | 24000lx                                          |
| Light Control       | Brightness Adjustable                            | Brightness Adjustable                            |
| Light head material | ABS Plastic                                      | ABS Plastic                                      |
| Packing             | BAL2A-60 LED ring light head, Light Control Box, | BAL2A-78 LED ring light head, Light Control Box, |
|                     | Power cable                                      | Power cable                                      |