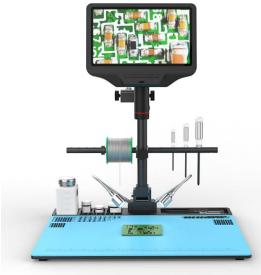

### Introduction

BLM1-310A is a newly developed LCD digital microscope. It has 10.1 inch LCD screen and 4.0MP built-in digital camera. The angle of the LCD screen can be adjusted 180°, users can find a comfortable position. The column also can be adjusted backward and forward, can provide larger operation space. The base is specially designed for cellphone repairment and electronics inspections, there are positions for small screws and parts.

#### **Application**

BLM1-310A LCD digital microscope can be used for circuit board repair and inspection, semiconductor inspection, SMT work, electronics inspection, dissection, coin collecting, gemology and gemstone setting, engraving, repair and inspection of small parts.