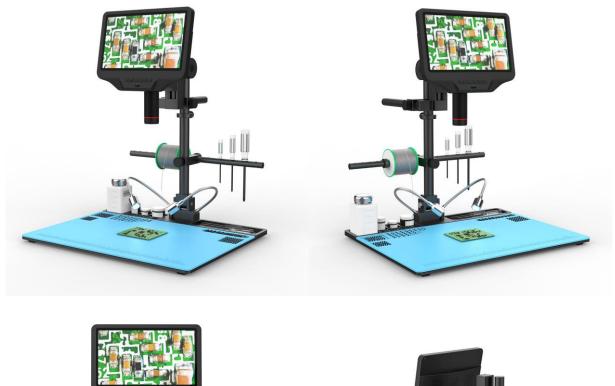

### Introduction

BLM1-310A is a newly developed LCD digital microscope. It has 10.1 inch LCD screen and 4.0MP built-in digital camera. The angle of the LCD screen can be adjusted 180°, users can find a comfortable position. The column also can be adjusted backward and forward, can provide larger operation space. The base is specially designed for cellphone repairment and electronics inspections, there are positions for small screws and parts.

#### **Application**

BLM1-310A LCD digital microscope can be used for circuit board repair and inspection, semiconductor inspection, SMT work, electronics inspection, dissection, coin collecting, gemology and gemstone setting, engraving, repair and inspection of small parts.