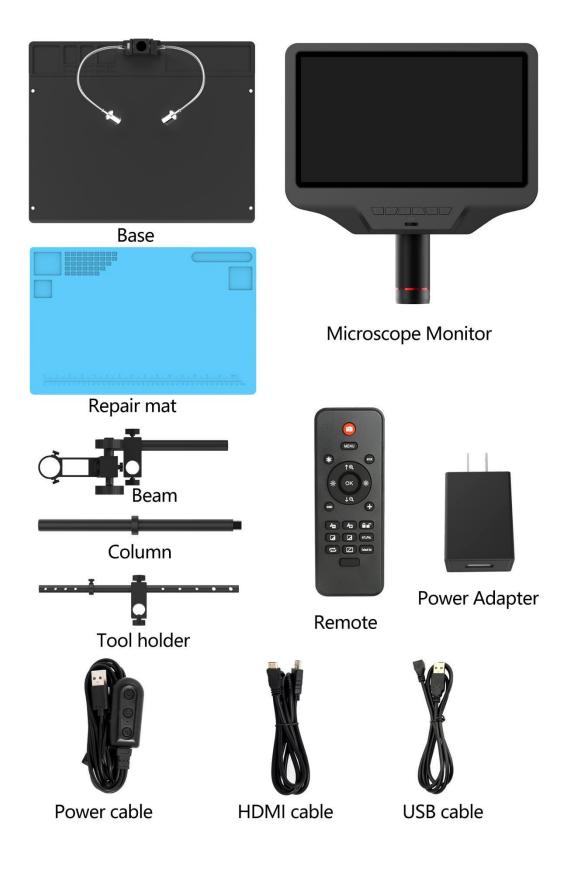

#### **Specification**

| Image sensor                   | 4 Mega Pixels HD Sensor                                                                     |
|--------------------------------|---------------------------------------------------------------------------------------------|
| Video output                   | 24FPS@UHD 2880X2160; 60FPS/30FPS@FHD 1920X1080; 120FPS@HD1280X720                           |
| Video format                   | MP4                                                                                         |
| Magnification ratio            | Up to 300X (27 inch HDMI monitor output)                                                    |
| Photo resolution               | Max 24M (5600*4200)                                                                         |
| Photo format                   | JPG                                                                                         |
| Minimum focus distance         | 5cm                                                                                         |
| Frame rate                     | Max 120f/s (under 600 Lux Brightness& HDP120)                                               |
| Storage                        | Micro-SD card up to 64G (not included, Class10 high-speed card is recommended)              |
| PC support                     | Yes, for Windows XP/7/8/10/11, PC software with Measurement                                 |
| Mobile phone & tablet terminal | Support WiFi connection                                                                     |
| HDMI Output                    | Support                                                                                     |
| Power source                   | USB 5V 2A DC                                                                                |
| Stand size                     | 18*20*32cm                                                                                  |
| Screen size & Resolution       | 10.1 inch, 1280*800                                                                         |
| Language support               | 10 types language, English/ French/ German/ Italian/ Portuguese/ Spanish/ Russian/          |
|                                | Simplified Chinese/ Traditional Chinese/ Japanese                                           |
| Package contents               | Microscope monitor, UV filter(assembled), Base (with light), Repair mat, Beam, Column, Tool |
|                                | holder, Power cable, HDMI cable, USB cable, Power adapter, Remote, Users Manual             |

## **Packing information**