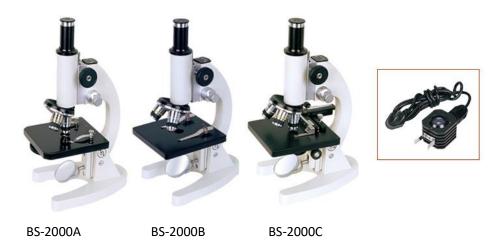

## BS-2000A, B, C Biological Microscope

## **Specification**

| Item         | Specification                                  | BS-2000A | BS-2000B | BS-2000C |
|--------------|------------------------------------------------|----------|----------|----------|
| Eyepiece     | Huygens Eyepiece H5×, H10×                     | •        | •        | •        |
|              | Huygens Eyepiece H12.5×                        | •        |          |          |
|              | Huygens Eyepiece H16×                          |          | •        | •        |
| Objective    | Achromatic Objective 10×, 40×                  | •        | •        | •        |
|              | Achromatic Objective 4×, 60×                   | 0        | 0        | 0        |
|              | Achromatic Objective 100×                      | 0        | 0        | •        |
| Nosepiece    | Triple Nosepiece                               | •        | •        | •        |
| Stage        | Plain Stage with Slide Clips 110×120mm         | •        | •        |          |
|              | Attachable Mechanical Stage 110×120mm/ 60×30mm | 0        | 0        | •        |
| Condenser    | Single Lens with Disc Diaphragm                | •        |          |          |
|              | Single Lens with Iris Diaphragm                |          | •        |          |
|              | Abbe Condenser with Iris Diaphragm and Filter  |          |          | •        |
| Illumination | Plan-concave Mirror                            | •        | •        | •        |
| system       | Attachable Illuminator                         | 0        | 0        | 0        |
| Filter       | Blue Filter                                    |          |          | •        |
|              | Green Filter                                   |          |          | •        |