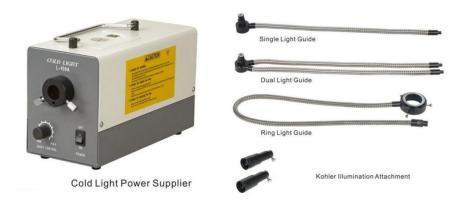

## **Specification**

| Item                | Specification                                                    | BSL-   | BSL-   | BSL-   |
|---------------------|------------------------------------------------------------------|--------|--------|--------|
|                     |                                                                  | 150A-1 | 150A-2 | 150A-O |
| Power Supplier      | Switch Power 110V/ 220V                                          | •      | •      |        |
|                     | T-H Lamp with Reflector 20V/ 150W                                |        |        | •      |
|                     | Brightness Adjustable                                            |        |        |        |
|                     | Multi-coated IR Cutoff Filter for Heat Insulation                |        |        |        |
|                     | Fan Cooling                                                      |        |        |        |
|                     | Size: 260×120×150mm                                              |        |        |        |
|                     | Weight 3.3 kg                                                    |        |        |        |
| Single Light Guide  | Rigid Flectional Tube, Length 500mm                              | •      |        |        |
| Dual Light Guide    | Rigid Flectional Tube, Length 500mm                              |        | •      |        |
| Ring Light Guide    | Flexible Tube, Length 1000mm, Adapter Ring Size Ф50mm/ Ф60mm     |        |        | •      |
| Kohler Illumination | Attached on Single or Dual Light Guide to adjust and obtain Even | 0      | 0      |        |
| Attachment          | Illumination                                                     |        |        |        |