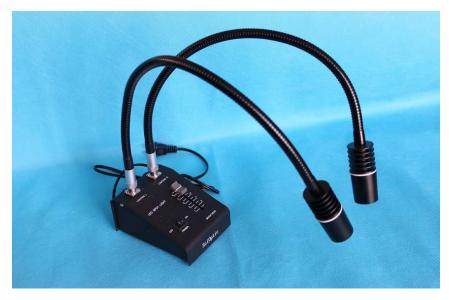

## **BSL-3A LED Light Source**

BSL-3A is a popular goose neck LED illuminator. It adopts LED as the light source, it has features of low energy consumption and long working life. It is mainly used as an auxiliary lighting source for stereo microscopes or other microscopes.

## **Feature**

- 1. Illumination intensity is adjustable, Step-less dimming.
- 2. Easy change detachable Gooseneck light guide, angle can be adjusted.
- 3. Adopt high refractive index glass lens, high brightness.