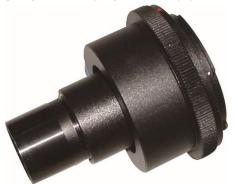

## **DSLR Camera Eyepiece Adapter**

These 2 adapters are used to connect DSLR camera to the microscope eyepiece tube or trinocular tube of 23.2mm. If the eyepiece tube diameter is 30mm or 30.5mm, you can plug the 23.2 adapter into the 30mm or 30.5mm connecting ring and then plug into the eyepiece tube.

BDPL-1(NIKON)

BDPL-2(CANON)

|                          | Camera<br>Mount | Magnification | Connecting Dia. | Application                                                     |
|--------------------------|-----------------|---------------|-----------------|-----------------------------------------------------------------|
| BDPL-1(NIKON) adapter    | Nikon           | 2×            | 23.2mm          | Used to connect Nikon DSLR camera to eyepiece / trinocular tube |
| BDPL-2(CANON)<br>adapter | Canon           | 2×            | 23.2mm          | Used to connect Canon DSLR camera to eyepiece / trinocular tube |