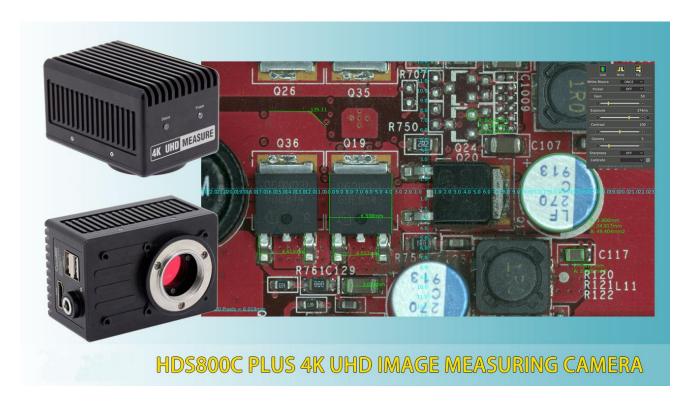

## **HDS800C PLUS 4K UHD Image Measuring Camera**

HDS800C PLUS 4K UHD image Measuring camera has adopted high sensitivity 1/1.9 inch 8.3MP Sony CMOS image sensor, pixel size 1.85um, the camera has high dynamic range, high sensitivity and excellent thermal noise suppression features. The camera outputs 4K resolution of 3840 x2160 pixels, the resolution is 4 times as 1080P cameras, maximum frame rate is 30fps, no compression, no interpolation, transmission bandwidth is 5.97 Gb/s. The Camera can be connected to 4K UHD Screen via HDMI interface, it also can be connected to HDMI image acquisition card, support plug and play. The captured images will be saved to USB flash drive with BMP format, the camera supports USB flash drive up to 32 GB. 4K UHD Measure camera can ensure every detail is not to be missed.

HDS800C PLUS has been upgraded on the basis of HDS800C and can be controlled by a wireless mouse, the operation is simple and quick, a variety of parameters can be quickly adjusted, like cross hair overlay, image flip, freezing, captured images playback. This camera has been updated with many measurement functions, like point, line, circle, rectangle, annulus, polygon, polyline, angle, double circle, distance from point to line, concentric circles and so on. It can realize precise measurement of line, distance from point to line, angle, length,

### **Application**

HDS800C Plus 4K UHD HDMI digital camera can be widely used in video conferencing, remote medical diagnosis, microscopy images, industrial inspection, video projectors, security monitoring field. With the high image quality and easy to operate features, it will be your best assistant for following applications:

- Live Cell Imaging
- Surgical Microscopic Imaging
- Pathology
- Cytology
- Defect Analysis
- Semiconductor Inspection
- Electronics and circuit board inspection
- Metrology
- Navigation for Processed Imaging
- Industrial Optical HD Digital Imaging
- Astronomical Observation