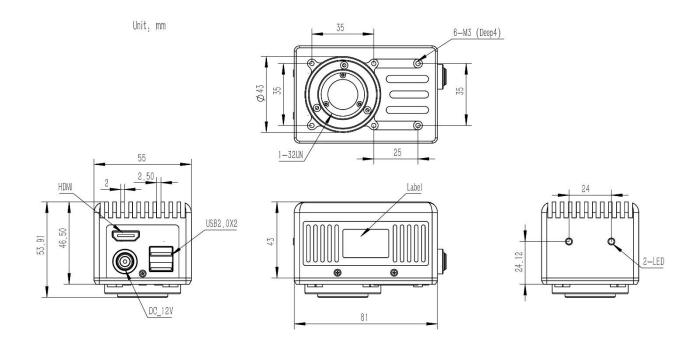

# **BestScope International Limited**

| Interface          | HDMI v1.4 × 1, USB2.0 × 2, 12V DC In × 1          |
|--------------------|---------------------------------------------------|
| Memory             | USB Flash Drive, support up to 32GB(FAT32 format) |
| Input Power Supply | DC 12V/2A                                         |
| Lens Mount         | C-mount                                           |
| Camera Dimension   | 81×55×43mm                                        |
| Weight             | 168 g                                             |
| Accessories        | 12V 2A Power Supply Adapter × 1,HDMI Cable × 1    |

# **Dimensions**